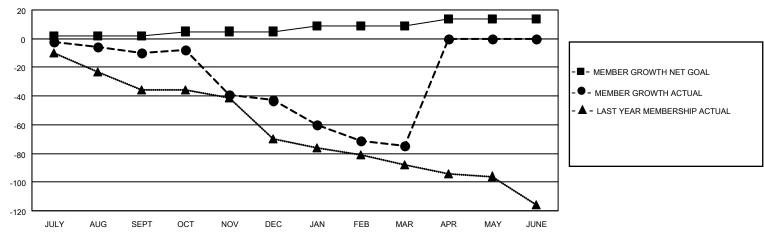

## GOALS AND ACTUAL MEMBERS CUMULATIVE

| DROPPED CLUBS: 3 |     | 22 CLUBS OF 60 ADDED 1 OR<br>MORE NEW MEMBERS | GENDER DISTRIBUTION            |              |  |
|------------------|-----|-----------------------------------------------|--------------------------------|--------------|--|
|                  |     | MORE NEW MEMBERS                              | MALE 957 (71.10%)              |              |  |
|                  |     |                                               | FEMALE                         | 389 (28.90%) |  |
| DROPPED MEMBERS  |     |                                               | NON BINARY                     | 0 (0.00%)    |  |
|                  |     |                                               | PREFER NOT TO ANSWER 0 (0.00%) |              |  |
| DECEASED         | 20  |                                               |                                |              |  |
| CLUB CANCELLED   | 12  | CLICK HERE FOR CUMULATIVE                     | TOTAL FAMILY UNIT MEMBERS 271  |              |  |
| OTHER            | 97  | MEMBERSHIP DATA                               |                                |              |  |
| TOTAL            | 129 |                                               | FAMILY MEMBERS PAYING HAI      | F DUES 137   |  |
|                  |     |                                               |                                |              |  |